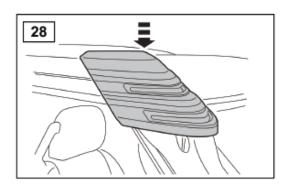

### FITTING INSTRUCTION

Raised Air Intake

#### Fitting Kit Consists of:

Stainless Steel raised air intake to wing interface brackets: 1 each for Discovery 3 & Discovery 4

Foam gasket

A-pillar bracket

M6 x 10mm long 6 x Button head screw

M6 x 20mm long 4 x Button head screw