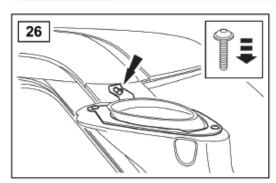

### FITTING INSTRUCTION

Raised Air Intake

#### Fitting Kit Consists of:

Stainless Steel raised air intake to wing interface brackets: 1 each for Discovery 3 & Discovery 4

Foam gasket

A-pillar bracket

M6 x 10mm long 6 x Button head screw

M6 x 20mm long 4 x Button head screw