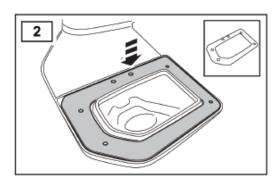

#### Fitting Kit Consists of:

Stainless Steel raised air intake to wing interface brackets: 1 each for Discovery 3 & Discovery 4

Foam gasket

A-pillar bracket

M6 x 10mm long 6 x Button head screw

M6 x 20mm long 4 x Button head screw