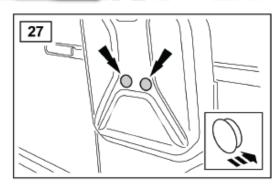

### FITTING INSTRUCTION

Raised Air Intake

#### Fitting Kit Consists of:

Stainless Steel raised air intake to wing interface brackets: 1 each for Discovery 3 & Discovery 4

Foam gasket

A-pillar bracket

M6 x 10mm long 6 x Button head screw

M6 x 20mm long 4 x Button head screw