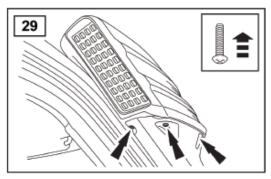

### FITTING INSTRUCTION

Raised Air Intake

#### Fitting Kit Consists of:

Stainless Steel raised air intake to wing interface brackets: 1 each for Discovery 3 & Discovery 4

Foam gasket

A-pillar bracket

M6 x 10mm long 6 x Button head screw

M6 x 20mm long 4 x Button head screw